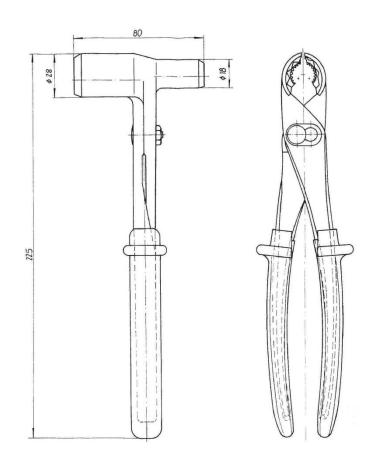

## SKINMATIC<sup>®</sup> RZ

SKINMATIC<sup>®</sup> RZ is a mounting tool for SKINTOP<sup>®</sup> and SKINDICHT<sup>®</sup> cable glands, the tong can also use when the cables are implemented.

## **Technical features:**

Wrench Size

14 up to 33mm

| Creator: MAAU1 /PDP<br>Released: DAMU1/PDP                              | Document: DB61791260EN<br>Version: 00 | Page 1 of 1 |
|-------------------------------------------------------------------------|---------------------------------------|-------------|
| We reserve all rights according to DIN ISO 16016.<br>PD 0019/05_04.18EN |                                       |             |