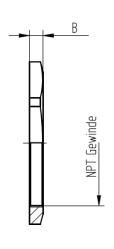

## **Technical features:**

Material Stainless steel AISI 304
Sizes 1/2" up to 2" NPT

Temperature range -60 °C up to +200 °C

| NPT    | SW<br>[mm] | Ø A<br>[mm] | B<br>[mm] | Art. Nr.  |
|--------|------------|-------------|-----------|-----------|
| 1/2"   | 27         | 30,0        | 4,0       | 5210 3500 |
| 3/4"   | 32         | 35          | 4,5       | 5210 3510 |
| 1"     | 38         | 42          | 6,0       | 5210 3520 |
| 1 1/4" | 48         | 53          | 6,5       | 5210 3530 |
| 1 1/2" | 55         | 61          | 7,0       | 5210 3531 |
| 2"     | 70         | 78          | 7,5       | 5210 3532 |