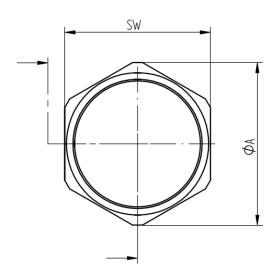

## **Technical features:**

Material Stainless steel AISI 304
Sizes 1/2" up to 2" NPT

Temperature range -60 °C up to +200 °C

| NPT    | SW<br>[mm] | Ø A<br>[mm] | B<br>[mm] | Art. Nr.  |
|--------|------------|-------------|-----------|-----------|
| 1/2"   | 27         | 30,0        | 4,0       | 5210 3500 |
| 3/4"   | 32         | 35          | 4,5       | 5210 3510 |
| 1"     | 38         | 42          | 6,0       | 5210 3520 |
| 1 1/4" | 48         | 53          | 6,5       | 5210 3530 |
| 1 1/2" | 55         | 61          | 7,0       | 5210 3531 |
| 2"     | 70         | 78          | 7,5       | 5210 3532 |