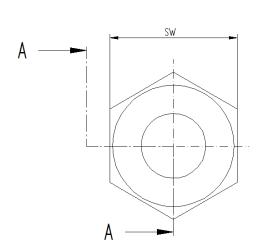

## Norm References:

| Thread  | SW | ØF  | С    |      | D  | Clamping  | Part No.  |
|---------|----|-----|------|------|----|-----------|-----------|
| IIIIeau | SW | mm  | min. | max. | mm | range     | Fait No.  |
| M 6x1   | 9  | 3   | 16,7 | 19,7 | 5  | 2 - 3     | 5200 1877 |
| M 8x1   | 11 | 5,5 | 17,9 | 21,5 | 5  | 3,5 - 5,0 | 5200 1878 |
| M 10x1  | 14 | 7,4 | 18,3 | 22,3 | 5  | 5,5 - 7   | 5200 1879 |