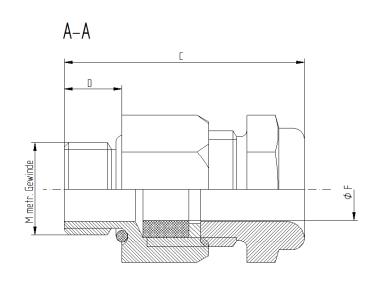

The use is predominantly in signal transmission, data transfer, measurement, control technology as well as in medical technology and communications engineering.

Gland body

Pressure screw

Brass, nickel-plated

Pressure washer

Brass, nickel-plated

Sealing ring Silicone
O-ring Silicone

Connecting thread M6x1, M8x1 and M10x1

Protection class IP 66, acc. to DIN EN 60529

IP 68 - 5 bar / 30 min, acc. to DIN EN 60529

Strain relief M6x1 and M8x1 Retention acc. to DIN EN 62444

M10x1 Category A acc. to DIN EN 62444

Temperature range -60°C up to +100°C

## Norm References:

| Thread  | SW | ØF  | С    |      | D  | Clamping  | Part No.  |
|---------|----|-----|------|------|----|-----------|-----------|
| IIIIeau | SW | mm  | min. | max. | mm | range     | Fait No.  |
| M 6x1   | 9  | 3   | 16,7 | 19,7 | 5  | 2 - 3     | 5200 1877 |
| M 8x1   | 11 | 5,5 | 17,9 | 21,5 | 5  | 3,5 - 5,0 | 5200 1878 |
| M 10x1  | 14 | 7,4 | 18,3 | 22,3 | 5  | 5,5 - 7   | 5200 1879 |