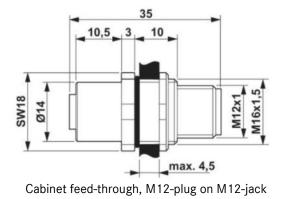

# **Technical Drawing**

## Description

- Sensor/Actuator control cabinet feed through
- Plug on jack
- M12, 5 pins, A-coded, shielded
- Bipolar/screw mounting