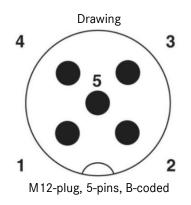

## Description

- Sensor/Actuator control cabinet feed through
- Plug on jack
- M12, 5 pins, A-coded, shielded
- Bipolar/screw mounting

### **General characteristics**

| Ambient Temperature (operation) | -25 to +85 °C (-13 to 185 °F) |
|---------------------------------|-------------------------------|
| Protection class                | IP 67                         |
| Number of pins                  | 5                             |
| Coding                          | A – standard                  |
| Status indicator                | No                            |