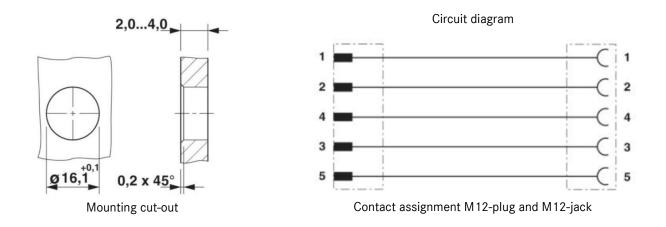

## Description

- Sensor/Actuator control cabinet feed through
- Plug on jack
- M12, 5 pins, A-coded, shielded
- Bipolar/screw mounting