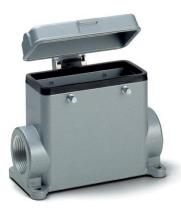

### Description

Ideal for many applications due to a wide range of housings and inserts

### **General Characteristics**

| Series                       | H-B 24                                   |
|------------------------------|------------------------------------------|
| Version                      | Surface mount base M32                   |
| Protection cover             | Yes                                      |
| Locking                      | Bolts for double lever                   |
| Cable entry                  | 1                                        |
| Protection (DIN EN 60529)    | IP 65 (latched)<br>IP 40 (cover closed)  |
| Protection (NEMA 250, UL50E) | 4, 12 (latched)                          |
| Temperature Range            | -40°C to +100°C, short term up to +125°C |
| Materials and Surfaces       |                                          |

| Housing | Aluminium alloy, powder-coated, grey |
|---------|--------------------------------------|
| Cover   | Zinc alloy, powder-coated, grey      |
| Bolt    | Zinc-plated steel                    |
| Sealing | NBR                                  |
|         |                                      |