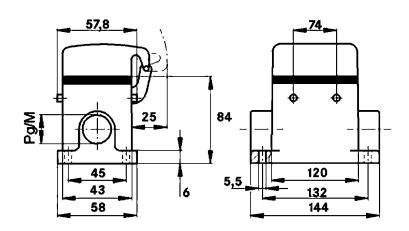

# **Technical Drawings**

Automation

Industrial machinery and plant engineering

Mechanical resistance

Robust

Waterproof

Info Universal, robust metal housings size H-B 24