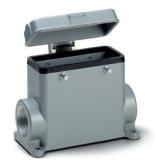

### Description

Ideal for many applications due to a wide range of housings and inserts

### **General Characteristics**

| Series                       | H-B 24                                   |
|------------------------------|------------------------------------------|
| Version                      | Surface mount base M32                   |
| Protection cover             | Yes                                      |
| Locking                      | Bolts for double lever                   |
| Cable entry                  | 1                                        |
| Protection (DIN EN 60529)    | IP 65 (latched)<br>IP 40 (cover closed)  |
| Protection (NEMA 250, UL50E) | 4, 12 (latched)                          |
| Temperature Range            | -40°C to +100°C, short term up to +125°C |
| Materials and Surfaces       |                                          |

| Housing | Aluminium alloy, powder-coated, grey |
|---------|--------------------------------------|
| Cover   | Zinc alloy, powder-coated, grey      |
| Bolt    | Zinc-plated steel                    |
| Sealing | NBR                                  |
|         |                                      |