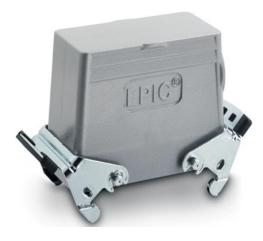

## Description

- The housing standard.
- Wide choice for all applications.

### **General Characteristics**

| Series<br>Version<br>Locking<br>Gland body<br>Cable entry<br>Protection (DIN EN 60529)<br>Protection (NEMA 250, UL50E)<br>Temperature Range | H-B 16<br>Hood M25 / M32 (Article 79107400)<br>Double lever<br>No<br>Side<br>IP 65 (latched)<br>4, 12 (latched)<br>-40°C to +100°C, short term up to +125°C |  |
|---------------------------------------------------------------------------------------------------------------------------------------------|-------------------------------------------------------------------------------------------------------------------------------------------------------------|--|
| Materials and Surfaces                                                                                                                      |                                                                                                                                                             |  |
| Housing<br>Bolt<br>Lever                                                                                                                    | Aluminium alloy, powder-coated, grey<br>Heat-treatable steel, zinc-plated<br>Steel, zinc-plated                                                             |  |
| Approvals                                                                                                                                   |                                                                                                                                                             |  |
| VDE-Approval, VDE-REGNr.                                                                                                                    | B437                                                                                                                                                        |  |
| Standard                                                                                                                                    |                                                                                                                                                             |  |