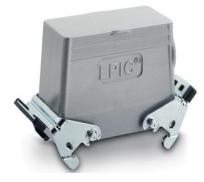

## Description

- The housing standard.
- Wide choice for all applications.

### **General Characteristics**

| Series<br>Version<br>Locking<br>Gland body<br>Cable entry<br>Protection (DIN EN 60529)<br>Protection (NEMA 250, UL50E)<br>Temperature Range | H-B 16<br>Hood M25 / M32 (Article 79107400)<br>Double lever<br>No<br>Side<br>IP 65 (latched)<br>4, 12 (latched)<br>-40°C to +100°C, short term up to +125°C |  |
|---------------------------------------------------------------------------------------------------------------------------------------------|-------------------------------------------------------------------------------------------------------------------------------------------------------------|--|
| Materials and Surfaces                                                                                                                      |                                                                                                                                                             |  |
| Housing<br>Bolt<br>Lever                                                                                                                    | Aluminium alloy, powder-coated, grey<br>Heat-treatable steel, zinc-plated<br>Steel, zinc-plated                                                             |  |
| Approvals                                                                                                                                   |                                                                                                                                                             |  |
| VDE-Approval, VDE-REGNr.                                                                                                                    | B437                                                                                                                                                        |  |
| Standard                                                                                                                                    |                                                                                                                                                             |  |