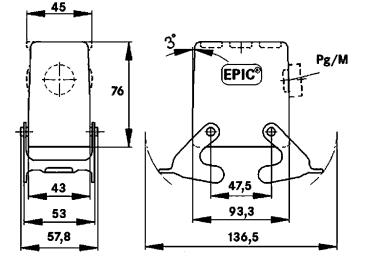

# **Technical Drawings**

Automation

Industrial machinery and plant engineering

Mechanical resistance

Robust

Waterproof

Info

Universal, robust metal housings size H-B 16