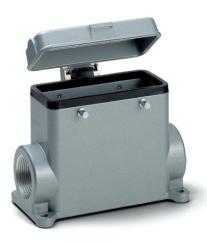

## Description

- The smallest housing with single and double lever.
- The right housing is available for every application.

### **General Characteristics**

| Series                       | Н-В 10                                   |
|------------------------------|------------------------------------------|
| Version                      | Surface mount base M25                   |
| Protection cover             | Yes                                      |
| Locking                      | Bolts for double lever                   |
| Cable entry                  | 1                                        |
| Protection (DIN EN 60529)    | IP 65 (latched)                          |
| Protection (DIN EN 00529)    | IP 40 (cover closed)                     |
| Protection (NEMA 250, UL50E) | 4, 12 (latched)                          |
| Temperature Range            | -40°C to +100°C, short term up to +125°C |