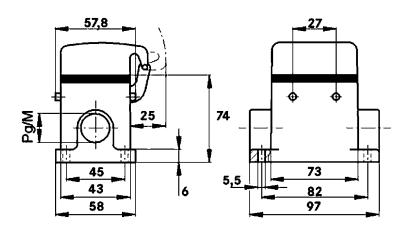

## **Technical Drawings**

Automation

Industrial machinery and plant engineering

Mechanical resistance

Robust

Waterproof

Info

Universal, robust metal housings size H-B 10