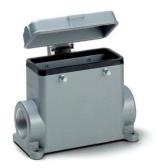

## Description

- The smallest housing with single and double lever.
- The right housing is available for every application.

### **General Characteristics**

| Series                       | Н-В 10                                   |
|------------------------------|------------------------------------------|
| Version                      | Surface mount base M25                   |
| Protection cover             | Yes                                      |
| Locking                      | Bolts for double lever                   |
| Cable entry                  | 1                                        |
| Protection (DIN EN 60529)    | IP 65 (latched)                          |
| Protection (DIN EN 00529)    | IP 40 (cover closed)                     |
| Protection (NEMA 250, UL50E) | 4, 12 (latched)                          |
| Temperature Range            | -40°C to +100°C, short term up to +125°C |