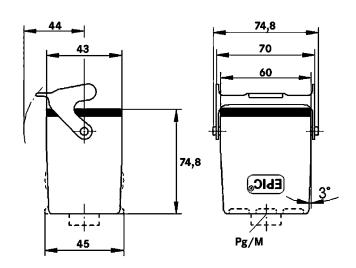

## **Technical Drawings**

Automation

Industrial machinery and plant engineering

Mechanical resistance

Robust

Waterproof

Info

Universal, robust metal housings size H-B 6