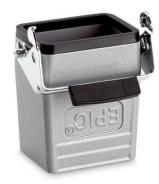

### Description

- The smallest housing out of the H-B series.
- For inserts with high properties.

#### **General Characteristics**

| Series                       | Н-В 6                                    |
|------------------------------|------------------------------------------|
| Version                      | Coupler hood M25                         |
| Locking                      | Single lever                             |
| Gland body                   | No                                       |
| Cable entry                  | Straight                                 |
| Protection (DIN EN 60529)    | IP 65 (latched)                          |
| Protection (NEMA 250, UL50E) | 4, 12 (latched)                          |
| Temperature Range            | -40°C to +100°C, short term up to +125°C |

#### **Materials and Surfaces**

| Housing      | Aluminium alloy, powder-coated, grey |  |
|--------------|--------------------------------------|--|
| Bolt         | Heat-treatable steel, zinc-plated    |  |
| Lever        | Steel, zinc-plated                   |  |
| Profile Seal | NBR                                  |  |
|              |                                      |  |