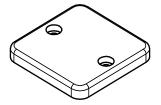

## Description

- Cover made of thermoplastics for H-A 3 housing
- Cover for mounting cutout

## **General Characteristics**

Protection Class IP54

Temperature range up to 100°C

temporary up to 180°C

Type

Version KDB

EPIC® H-A 3 71180200

**Materials** 

Cover Plastic Seal NBR