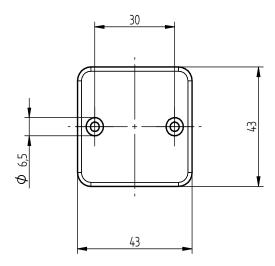

Drawing:

| Creator: MANA2/PDP  | Document: DB71180200EN | Dogo 2 of 2 |
|---------------------|------------------------|-------------|
| Released: IVSE1/PDP | Version: 03            | Page 2 of 2 |