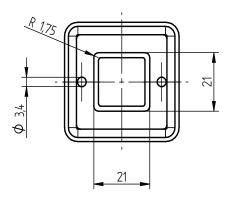

Drawing:

| Creator: MANA2/PDP  | Document: DB71180200EN | Dogo 2 of 2 |
|---------------------|------------------------|-------------|
| Released: IVSE1/PDP | Version: 03            | Page 2 of 2 |