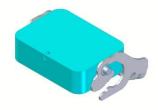

#### Description

Protective cover made of thermoplastics for H-B 6 housing For hoods

#### Performance

Version Bolts Locking levers TG/TS 2 2 snap-in hooks