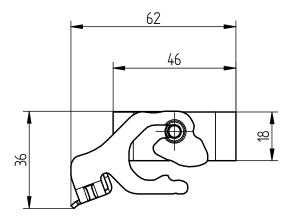

#### Performance

Version Bolts Locking levers TG/TS 2 2 snap-in hooks

## **General Characteristics**

Series Locking Protection Temperature Range ULTRA EPIC H-B 6 Bolt for longitudinal clamp Latched with EPIC ULTRA housing IP 69 -40°C to +100°C

## Materials

Protective cover Bolts Longitudinal clamp Plastic POM, blue Stainless steel Stainless steel

|                                                  | Creator: MANA2/PDP  | Document: DB70250254EN | Dage 1 of 2 |  |  |
|--------------------------------------------------|---------------------|------------------------|-------------|--|--|
|                                                  | Released: IVSE1/PDP | Version: 04            | Page 1 of 2 |  |  |
| We reserve all rights according to DIN ISO 16016 |                     |                        |             |  |  |