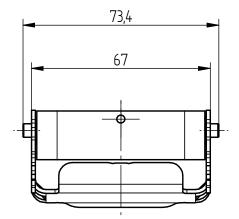

## **General Characteristics**

Series Locking Protection Temperature Range ULTRA EPIC H-B 6 Bolt for longitudinal clamp Latched with EPIC ULTRA housing IP 69 -40°C to +100°C

## Materials

Protective cover Bolts Longitudinal clamp Plastic POM, blue Stainless steel Stainless steel

|                                                  | Creator: MANA2/PDP  | Document: DB70250254EN | Dage 1 of 2 |  |  |
|--------------------------------------------------|---------------------|------------------------|-------------|--|--|
|                                                  | Released: IVSE1/PDP | Version: 04            | Page 1 of 2 |  |  |
| We reserve all rights according to DIN ISO 16016 |                     |                        |             |  |  |