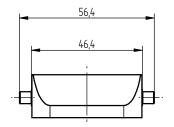

## EPIC® ULTRA H-B 16

EPIC® ULTRA H-B 24

|                                                  | Creator: MANA2/PDP  | Document: DB70250251EN | Page 2 of 2 |
|--------------------------------------------------|---------------------|------------------------|-------------|
|                                                  | Released: IVSE1/PDP | Version: 03            |             |
| We reserve all rights according to DIN ISO 16016 |                     |                        |             |