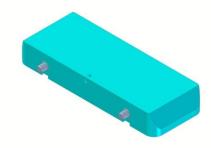

### Description

Protective cover made of thermoplastics for H-B 10/16/24 housing For mounting housing, base housing

## Remark

Photographs are not to scale and do not represent detailed images of the respective products.

| Creator: MANA2/PDP                                | Document: DB70250251EN | Page 1 of 2 |  |
|---------------------------------------------------|------------------------|-------------|--|
| Released: IVSE1/PDP                               | Version: 03            |             |  |
| We reserve all rights according to DIN ISO 16016. |                        |             |  |