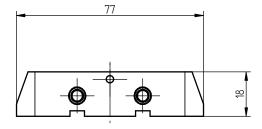

+100°C

ULTRA EPIC H-B 10 Part no.70250251 ULTRA EPIC H-B 16 Part no.70250252 ULTRA EPIC H-B 24 Part no.70250253

Latched with EPIC ULTRA housing IP 69

Bolts for transverse clamps

stainless steel





## Remark

Photographs are not to scale and do not represent detailed images of the respective products.

| Creator: MANA2/PDP                                | Document: DB70250251EN | Page 1 of 2 |  |
|---------------------------------------------------|------------------------|-------------|--|
| Released: IVSE1/PDP                               | Version: 03            |             |  |
| We reserve all rights according to DIN ISO 16016. |                        |             |  |



Valid from: 17.09.2018

**EPIC<sup>®</sup> ULTRA PROTECTIVE COVER FOR H-B** 

#### EPIC® ULTRA H-B 10





## EPIC® ULTRA H-B 16





EPIC® ULTRA H-B 24



|                                                  | Creator: MANA2/PDP  | Document: DB70250251EN | Page 2 of 2 |
|--------------------------------------------------|---------------------|------------------------|-------------|
|                                                  | Released: IVSE1/PDP | Version: 03            |             |
| We reserve all rights according to DIN ISO 16016 |                     |                        |             |