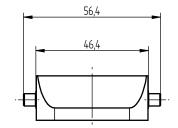

100°C

ULTRA EPIC H-B 10 Part no.70250251 ULTRA EPIC H-B 16 Part no.70250252 ULTRA EPIC H-B 24 Part no.70250253

Latched with EPIC ULTRA housing IP 69

Bolts for transverse clamps

stainless steel





## Remark

Photographs are not to scale and do not represent detailed images of the respective products.

| Creator: MANA2/PDP                                | Document: DB70250251EN | Page 1 of 2 |  |
|---------------------------------------------------|------------------------|-------------|--|
| Released: IVSE1/PDP                               | Version: 03            |             |  |
| We reserve all rights according to DIN ISO 16016. |                        |             |  |



Valid from: 17.09.2018

**EPIC<sup>®</sup> ULTRA PROTECTIVE COVER FOR H-B** 

#### EPIC® ULTRA H-B 10





## EPIC® ULTRA H-B 16





EPIC® ULTRA H-B 24



|                                                  | Creator: MANA2/PDP  | Document: DB70250251EN | Page 2 of 2 |
|--------------------------------------------------|---------------------|------------------------|-------------|
|                                                  | Released: IVSE1/PDP | Version: 03            |             |
| We reserve all rights according to DIN ISO 16016 |                     |                        |             |