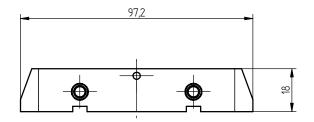

## EPIC® ULTRA H-B 16

EPIC® ULTRA H-B 24

|                                                  | Creator: MANA2/PDP  | Document: DB70250251EN | Page 2 of 2 |
|--------------------------------------------------|---------------------|------------------------|-------------|
|                                                  | Released: IVSE1/PDP | Version: 03            |             |
| We reserve all rights according to DIN ISO 16016 |                     |                        |             |