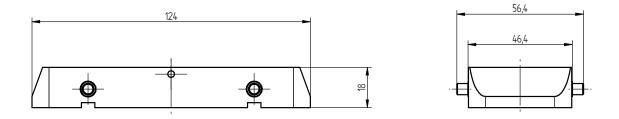

## EPIC® ULTRA H-B 16

EPIC® ULTRA H-B 24

|                                                  | Creator: MANA2/PDP  | Document: DB70250251EN | Page 2 of 2 |
|--------------------------------------------------|---------------------|------------------------|-------------|
|                                                  | Released: IVSE1/PDP | Version: 03            |             |
| We reserve all rights according to DIN ISO 16016 |                     |                        |             |