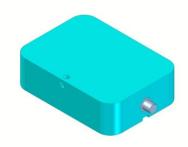

### Description

Protective cover made of thermoplastics for H-B 6 housing For panel base housing, socket housing

### **General Characteristics**

| Series            |
|-------------------|
| Locking           |
| Protection        |
| Temperature Range |

ULTRA EPIC H-B 6 Bolt with longitudinal clamp Latched with EPIC ULTRA housing IP 69 -40°C to +100°C

#### Materials

Protective cover Bolts Plastic, POM, blue Stainless steel