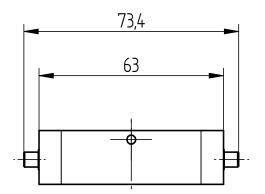

### **General Characteristics**

| Series            |
|-------------------|
| Locking           |
| Protection        |
| Temperature Range |

ULTRA EPIC H-B 6 Bolt with longitudinal clamp Latched with EPIC ULTRA housing IP 69 -40°C to +100°C