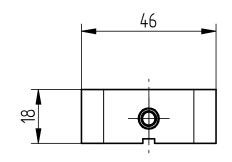

### **General Characteristics**

| Series            |
|-------------------|
| Locking           |
| Protection        |
| Temperature Range |

ULTRA EPIC H-B 6 Bolt with longitudinal clamp Latched with EPIC ULTRA housing IP 69 -40°C to +100°C