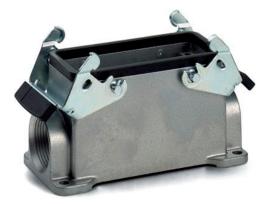

# Description

Ideal for many applications due to a wide range of housings and inserts

# **General Characteristics**

| Series                       | H-B 24                                   |
|------------------------------|------------------------------------------|
| Version                      | Surface mount base M25                   |
| Locking                      | Double lever                             |
| Cable entry                  | 1                                        |
| Protection (DIN EN 60529)    | IP 65 (latched)                          |
| Protection (NEMA 250, UL50E) | 12 (latched)                             |
| Temperature Range            | -40°C to +100°C, short term up to +125°C |

#### **Materials and Surfaces**

| Housing<br>Bolt | Aluminium alloy, powder-coated, grey<br>Heat-treatable steel, zinc-plated |
|-----------------|---------------------------------------------------------------------------|
| Lever           | Steel, zinc-plated                                                        |
| Sealing         | NBR                                                                       |
|                 |                                                                           |