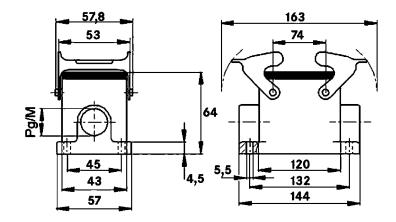

# **Technical Drawings**

Automation

Industrial machinery and plant engineering

Mechanical resistance

Robust

Waterproof

Info Universal, robust metal housings size H-B 24