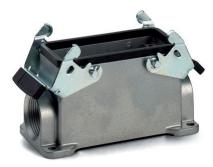

# Description

Ideal for many applications due to a wide range of housings and inserts

# **General Characteristics**

| Series                       | H-B 24                                   |
|------------------------------|------------------------------------------|
| Version                      | Surface mount base M25                   |
| Locking                      | Double lever                             |
| Cable entry                  | 1                                        |
| Protection (DIN EN 60529)    | IP 65 (latched)                          |
| Protection (NEMA 250, UL50E) | 12 (latched)                             |
| Temperature Range            | -40°C to +100°C, short term up to +125°C |

#### **Materials and Surfaces**

| Housing<br>Bolt | Aluminium alloy, powder-coated, grey<br>Heat-treatable steel, zinc-plated |
|-----------------|---------------------------------------------------------------------------|
| Lever           | Steel, zinc-plated                                                        |
| Sealing         | NBR                                                                       |
|                 |                                                                           |