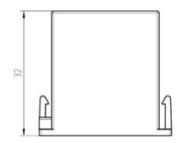

# 10390411 Valid from:

17.09.2018

# **DATA SHEET**

# EPIC® MCB BUS 2x(4) CM



### Description

- Shielded modul for data and signal transmission
- Crimp connection for permanent vibration proof contact
- CAT5e up to 1 Gigabit/s
- Cable clamp 3-9mm
- The mix of different functions in one plug guarantees high flexibilty



#### **General characteristics**

Contact type socket

Number of contacts 8, 2x (4 + shield)

Mating cycles500MaterialPAPollution degree3

Temperatue range -40° C to +125° C

Termination methods crimp termination: 0.14 – 2,5 mm

#### **Electrical characteristics**

Rated voltage 50 V
Rated impuls voltage 0,8 kV
Rated current 10 A

## **Drawings**







## Note

Photographs are not to scale and do not represent detailed images of the respective products.

| Creator: MANA2/PDP  | Document: DB10390411EN | Page 1 of 1 |
|---------------------|------------------------|-------------|
| Released: IVSE1/PDP | Version: 01            |             |