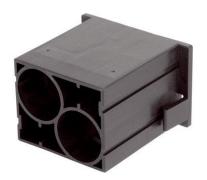

# EPIC® MCB BUS 2x(4) CM

### Description

- Shielded modul for data and signal transmission
- Crimp connection for permanent vibration proof contact
- CAT5e up to 1 Gigabit/s
- Cable clamp 3-9mm
- The mix of different functions in one plug guarantees high flexibilty