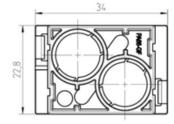

# 10390411 Valid from:

17.09.2018

# **DATA SHEET**

# EPIC® MCB BUS 2x(4) CM



### Description

- Shielded modul for data and signal transmission
- Crimp connection for permanent vibration proof contact
- CAT5e up to 1 Gigabit/s
- Cable clamp 3-9mm
- The mix of different functions in one plug guarantees high flexibilty



#### **General characteristics**

Contact type socket

Number of contacts 8, 2x (4 + shield)

Mating cycles500MaterialPAPollution degree3

Temperatue range -40° C to +125° C

Termination methods crimp termination: 0.14 – 2,5 mm

#### **Electrical characteristics**

Rated voltage 50 V
Rated impuls voltage 0,8 kV
Rated current 10 A

## **Drawings**







## Note

Photographs are not to scale and do not represent detailed images of the respective products.

| Creator: MANA2/PDP  | Document: DB10390411EN | Page 1 of 1 |
|---------------------|------------------------|-------------|
| Released: IVSE1/PDP | Version: 01            |             |