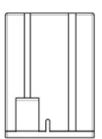

# 10390411 Valid from:

17.09.2018

# **DATA SHEET**

# EPIC® MCB BUS 2x(4) CM



### Description

- Shielded modul for data and signal transmission
- Crimp connection for permanent vibration proof contact
- CAT5e up to 1 Gigabit/s
- Cable clamp 3-9mm
- The mix of different functions in one plug guarantees high flexibilty



#### **General characteristics**

Contact type socket

Number of contacts 8, 2x (4 + shield)

Mating cycles500MaterialPAPollution degree3

Temperatue range -40° C to +125° C

Termination methods crimp termination: 0.14 – 2,5 mm

#### **Electrical characteristics**

Rated voltage 50 V
Rated impuls voltage 0,8 kV
Rated current 10 A

## **Drawings**







## Note

Photographs are not to scale and do not represent detailed images of the respective products.

| Creator: MANA2/PDP  | Document: DB10390411EN | Page 1 of 1 |
|---------------------|------------------------|-------------|
| Released: IVSE1/PDP | Version: 01            |             |