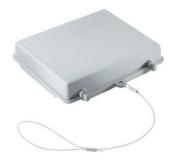

### Beschreibung

- Protective plastic cover for housings H-B 32 / H-A 48
- Suitable for panel mounted housings, surface mounted housings, coupler hoods

#### **General Characteristics**

Series H-A 48
H-B 32
Version KDBF

Locking Bolts for double lever

Loss protection Cord

Protection (DIN EN 60529) IP 65 (latched)
Temperature Range -25°C to +50°C

### Materials / Surfaces

Cover Polyamid (UL 94/V0), grey