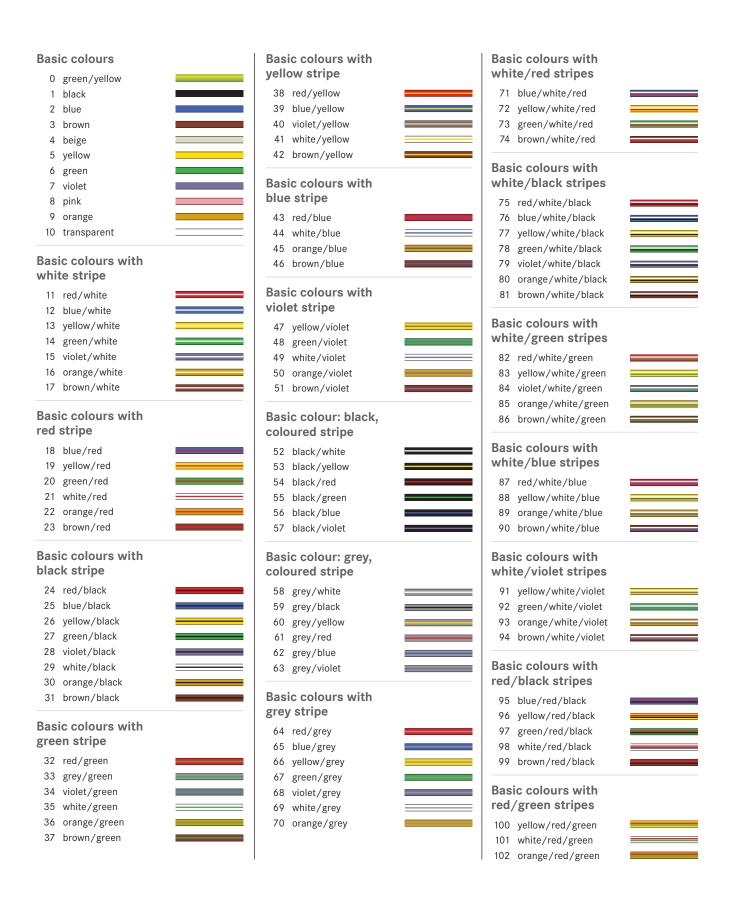

## Colour code for ÖLFLEX® cables

The colour code applies to the following cables starting from 6 cores: ÖLFLEX® CLASSIC 100 300/500 V, ÖLFLEX® CLASSIC 100 450/750 V, ÖLFLEX® CLASSIC 100 CY, ÖLFLEX® CLASSIC 100 SY and ÖLFLEX® CLASSIC 100 BK 0,6/1 KV. It contains colours and colour combinations for up to 102 cores, and consists of 11 basic colours. The different variations of the basic colours are achieved by using one or two coloured stripes, meaning each core can be easily distinguished from the rest. The VDE colour code applies for cables with up to 5 cores (inclusive). Please also see T9. The cores are counted from the inside to the outside, and the green/yellow core is always the last core in the outer layer.